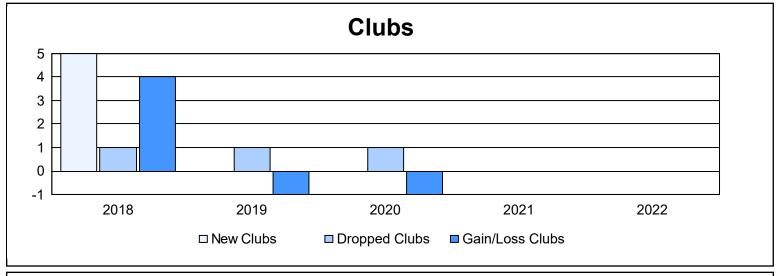

District 388 As of June 2022 Cumulative

| Year      | New<br>Clubs | Dropped<br>Clubs | Gain/<br>Loss<br>Clubs | New<br>Members | Charter<br>Members | Reinstate<br>Members | Transfer<br>Members | Total<br>Member<br>Added | Total<br>Members<br>Dropped | Gain/<br>Loss<br>Members |
|-----------|--------------|------------------|------------------------|----------------|--------------------|----------------------|---------------------|--------------------------|-----------------------------|--------------------------|
| 2017-2018 | 5            | 1                | 4                      | 395            | 168                | 8                    | 14                  | 585                      | 895                         | -310                     |
| 2018-2019 | 0            | 1                | -1                     | 225            | 5                  | 4                    | 10                  | 244                      | 304                         | -60                      |
| 2019-2020 | 0            | 1                | -1                     | 27             | 22                 | 7                    | 7                   | 63                       | 395                         | -332                     |
| 2020-2021 | 0            | 0                | 0                      | 260            | 1                  | 9                    | 3                   | 273                      | 221                         | 52                       |
| 2021-2022 | 0            | 0                | 0                      | 121            | 9                  | 8                    | 7                   | 145                      | 385                         | -240                     |
| Average   | 1            | 1                | 0                      | 206            | 41                 | 7                    | 8                   | 262                      | 440                         | -178                     |