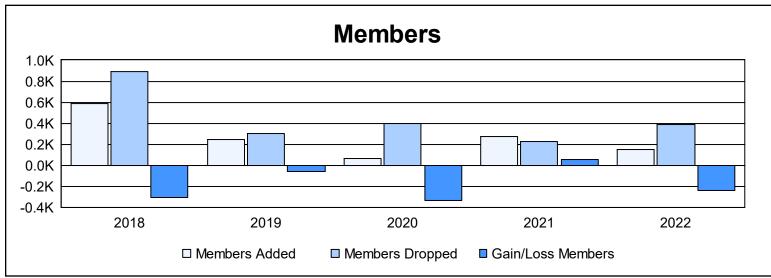

District 388 As of June 2022 Cumulative

| Year      | New<br>Clubs | Dropped<br>Clubs | Gain/<br>Loss<br>Clubs | New<br>Members | Charter<br>Members | Reinstate<br>Members | Transfer<br>Members | Total<br>Member<br>Added | Total<br>Members<br>Dropped | Gain/<br>Loss<br>Members |
|-----------|--------------|------------------|------------------------|----------------|--------------------|----------------------|---------------------|--------------------------|-----------------------------|--------------------------|
| 2017-2018 | 5            | 1                | 4                      | 395            | 168                | 8                    | 14                  | 585                      | 895                         | -310                     |
| 2018-2019 | 0            | 1                | -1                     | 225            | 5                  | 4                    | 10                  | 244                      | 304                         | -60                      |
| 2019-2020 | 0            | 1                | -1                     | 27             | 22                 | 7                    | 7                   | 63                       | 395                         | -332                     |
| 2020-2021 | 0            | 0                | 0                      | 260            | 1                  | 9                    | 3                   | 273                      | 221                         | 52                       |
| 2021-2022 | 0            | 0                | 0                      | 121            | 9                  | 8                    | 7                   | 145                      | 385                         | -240                     |
| Average   | 1            | 1                | 0                      | 206            | 41                 | 7                    | 8                   | 262                      | 440                         | -178                     |